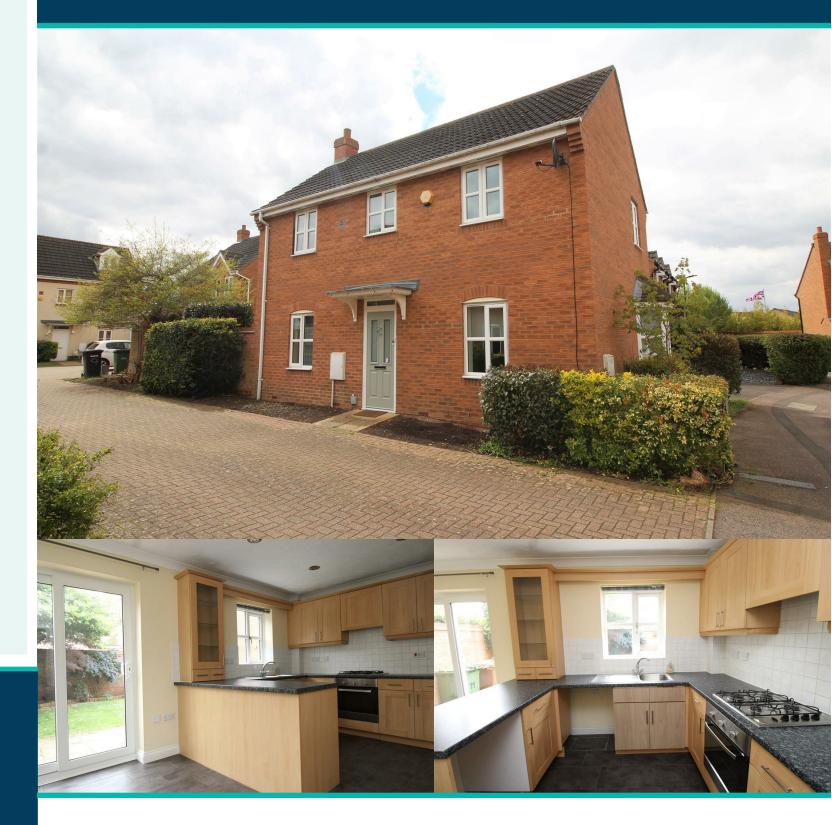

## 11 Crystal Drive Peterborough PE2 9RJ

An excellent three bedroom detached house--2 double bedrooms master with ensuite and 1 single bedroom--entrance hall--lounge with real wood flooring--large kitchen/dining room with oven and gas hob, french doors leading into the rear enclosed garden--Utility room--downstairs cloakroom--family bathroom with shower

- MODERN THROUGHGOUT
- TANDEM DRIVE LEADING TO GARAGE
- GAS CENTRAL HEATING
- UPVC DOUBLE GLAZING
- ENCLOSED REAR GARDEN
- EN SUITE TO MASTER BEDROOM
- CLOSE TO LOCAL AMENITIES
- WALKING DISTANCE TO CITY CENTRE
- WALKING DISTANCE TO COUNTRY PARK