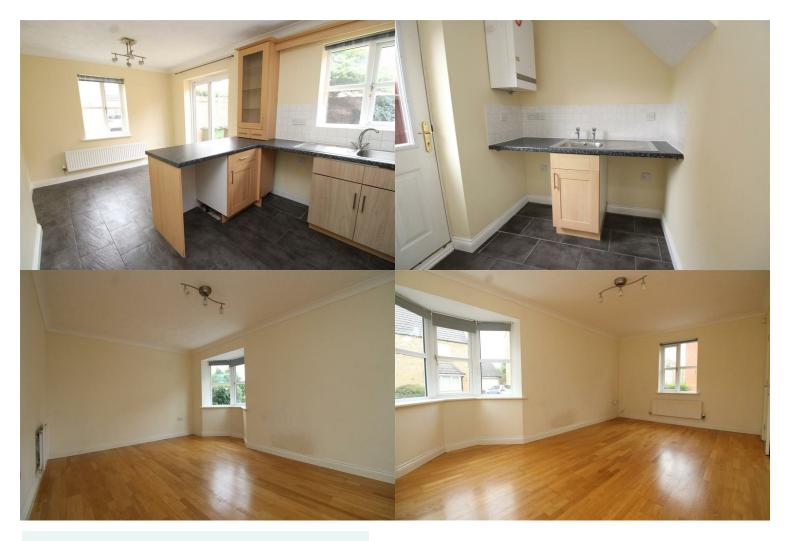

## 11 Crystal Drive Peterborough PE2 9RJ

An excellent three bedroom detached house--2 double bedrooms master with ensuite and 1 single bedroom--entrance hall--lounge with real wood flooring--large kitchen/dining room with oven and gas hob, french doors leading into the rear enclosed garden--Utility room--downstairs cloakroom--family bathroom with shower